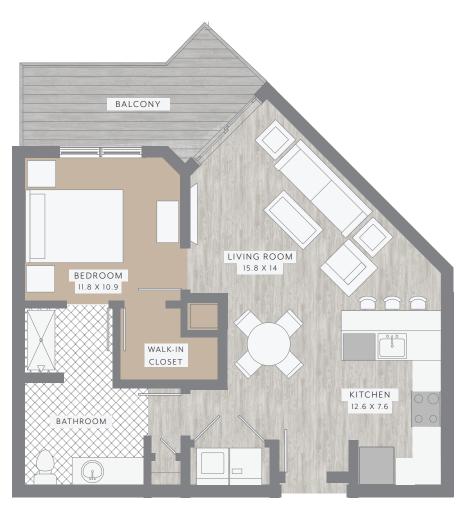

FLOOR PLAN

## MONTGOMERY

## CORNER ONE BEDROOM

SQUARE FEET: 713-871

## **RESIDENCE FEATURES:**

- Full size washer/dryer
- Smart thermostat
- Whirlpool Energy Star stainless steel appliances
- Granite countertops
- Contemporary shaker wood cabinets
- Under-cabinet lighting
- Super Efficient Samsung HVAC
- Gas Cooking





CONTACT: 335BALA.COM

info@335bala.com

Floor plans and terms are subject to change. Square footage is approximate. All renderings, maps, landscaping, elevations and plans are artist conceptions and are not to scale. The developer/builder reserves the right in its sole discretion to make modifications to maps, plans, renderings, specifications, materials, features or colors without notice. Plans, prices, descriptions and amenities are subject to change without notice.