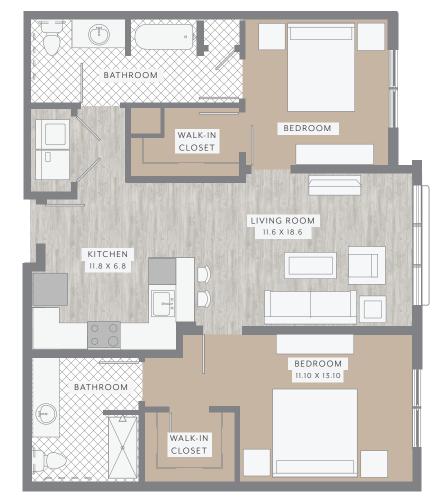

### FLOOR PLAN

# MERION

#### TWO BEDROOM

SQUARE FEET: 1038-1172

#### **RESIDENCE FEATURES:**

- Full size washer/dryer
- Smart thermostat
- Whirlpool Energy Star stainless steel appliances
- Granite countertops
- Contemporary shaker wood cabinets
- Under-cabinet lighting
- Super Efficient Samsung HVAC
- Gas Cooking

## CONTACT: 335BALA.COM

info@335bala.com

**3** Bal





Floor plans and terms are subject to change. Square footage is approximate. All renderings, maps, landscaping, elevations and plans are artist conceptions and are not to scale. The developer/builder reserves the right in its sole discretion to make modifications to maps, plans, renderings, specifications, materials, features or colors without notice. Plans, prices, descriptions and amenities are subject to change without notice.