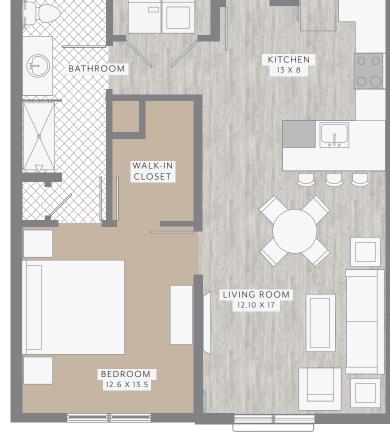

## FLOOR PLAN

## CYNWYD

ONE BEDROOM

SQUARE FEET: 759-767

## **RESIDENCE FEATURES:**

- Full size washer/dryer
- Smart thermostat
- Whirlpool Energy Star stainless steel appliances
- Granite countertops
- Contemporary shaker wood cabinets
- Under-cabinet lighting
- Super Efficient Samsung HVAC
- Gas Cooking



A1.0

CONTACT: 335BALA.COM

info@335bala.com

Floor plans and terms are subject to change. Square footage is approximate. All renderings, maps, landscaping, elevations and plans are artist conceptions and are not to scale. The developer/builder reserves the right in its sole discretion to make modifications to maps, plans, renderings, specifications, materials, features or colors without notice. Plans, prices, descriptions and amenities are subject to change without notice.