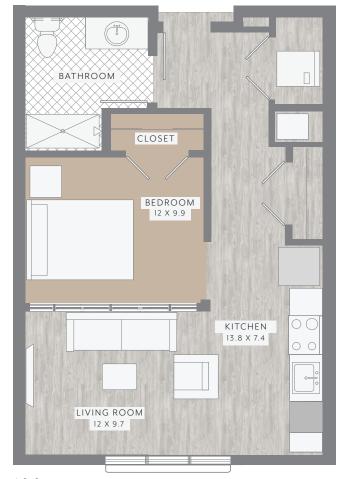

## FLOOR PLAN



## **BELMONT**

JR. ONE BEDROOM

SQUARE FEET: 580

## **RESIDENCE FEATURES:**

- Full size washer/dryer
- · Smart thermostat
- Whirlpool Energy Star stainless steel appliances
- · Granite countertops
- · Contemporary shaker wood cabinets
- · Under-cabinet lighting
- · Super Efficient Samsung HVAC
- · Gas Cooking

## **CONTACT:**

335BALA.COM

info@335bala.com



A0.0

Floor plans and terms are subject to change. Square footage is approximate. All renderings, maps, landscaping, elevations and plans are artist conceptions and are not to scale. The developer/builder reserves the right in its sole discretion to make modifications to maps, plans, renderings, specifications, materials, features or colors without notice. Plans, prices, descriptions and amenities are subject to change without notice.