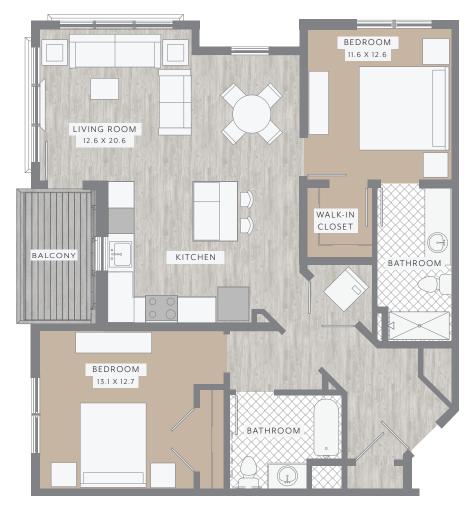

### FLOOR PLAN

## 35 BALA

# BALA

#### CORNER TWO BEDROOM

**SQUARE FEET: 1062-1273** 

#### **RESIDENCE FEATURES:**

- Full size washer/dryer
- · Smart thermostat
- Whirlpool Energy Star stainless steel appliances
- Granite countertops
- · Contemporary shaker wood cabinets
- · Under-cabinet lighting
- · Super Efficient Samsung HVAC
- · Gas Cooking

#### **CONTACT:**

335BALA.COM

info@335bala.com



B7.0

Floor plans and terms are subject to change. Square footage is approximate. All renderings, maps, landscaping, elevations and plans are artist conceptions and are not to scale. The developer/builder reserves the right in its sole discretion to make modifications to maps, plans, renderings, specifications, materials, features or colors without notice. Plans, prices, descriptions and amenities are subject to change without notice.